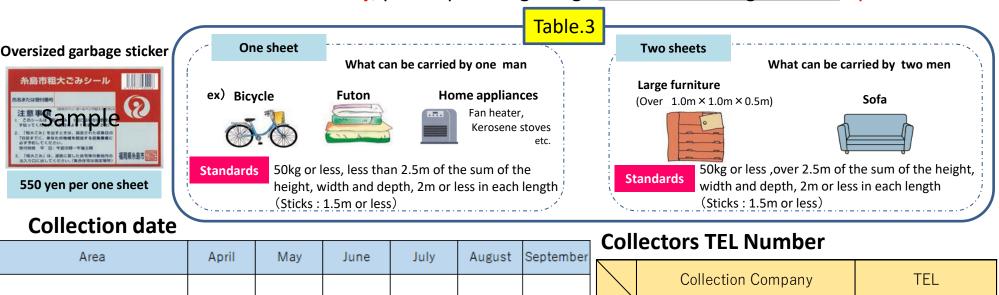

## B. Having oversized garbage collect by collectors once a month

- ①Please contact the collectors and make a reservation in order to have the garbage collect. ※Make a reservation by 7 days of the collection date ago.
- 2 Please put the necessary number of the sheets of sticker on the garbage.
  - ★ The number of the sheets depends on the size of the garbage (cf. Table.3)
  - X You can buy the sticker in the supermarkets and convenience stores in Itoshima. 

     The sticker in the supermarkets and convenience stores in Itoshima.
- 30n the collection day, please put the garbage on the site facing the road by 8:00 a.m. .

| Area | April   | May      | June     | July    | August Ser | September | Collectors TEL Number |                                |              |  |
|------|---------|----------|----------|---------|------------|-----------|-----------------------|--------------------------------|--------------|--|
| Alca | Apili   | iviay    | Julic    | July    | August     | September |                       | Collection Company             | TEL          |  |
|      |         |          |          |         |            |           |                       | Kankyō Giken Corp.             | 092-322-1737 |  |
|      | October | November | December | January | February   | March     |                       | Nijo Kankyō Seibi Center Corp. | 092-325-0163 |  |
|      |         |          |          |         |            |           |                       | Itoshima Kankyō Kaihatsu Corp. | 092-322-1411 |  |