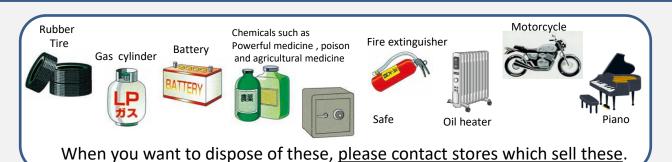

# How to throw garbage away in Itoshima City

When you're in trouble... → TEL: 092-332-2068 Itoshima City Hall Kankyoseisakuka

## I. How to throw away household garbage

- 1 Please separate garbage with using Table.1 and put garbage into the designated garbage bag.
- 2 Please throw garbage bags away in the designated trash collection point by 8:00 a.m. on the collection day.



## ◆ Attention ◆

Some garbage cannot be collected. (cf. Table.2)

### Table.2



#### **Personal Computers**

Please Contact the manufacturer directly.



If you don't know the manufacturer, contact PC3R Promotion Association (TEL: 03-5282-7685).

#### Household electric appliances



Ex) Television, Air conditioner (including Outdoor unit), Clothes Washer/dryer, Refrigerator/freezer

- •Buying a new one → Request the store where you buy a new one to collect.
- In the case of disposal only → Request the store where you bought to dispose.
- ※If you don't remember the store where you bought the product → Contact city hall

XIt costs recycling fee, collection and transportation fee.



# II. The ways to dispose of <a>Oversized garbage</a>(A or B)

The garbage whose size is larger than city-designated garbage bag

Burnable(Mon & Thu) Burnable(Tue & Fri) Recyclable Oun-Bu