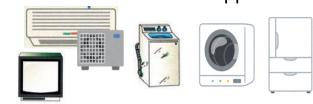

#### Household electric appliances

Ex) Television, Air conditioner (including Outdoor unit), Clothes Washer/dryer, Refrigerator/freezer

- •Buying a new one → Request the store where you buy a new one to collect.
- In the case of disposal only → Request the store where you bought to dispose.
- ※If you don't remember the store where you bought the product → Contact city hall