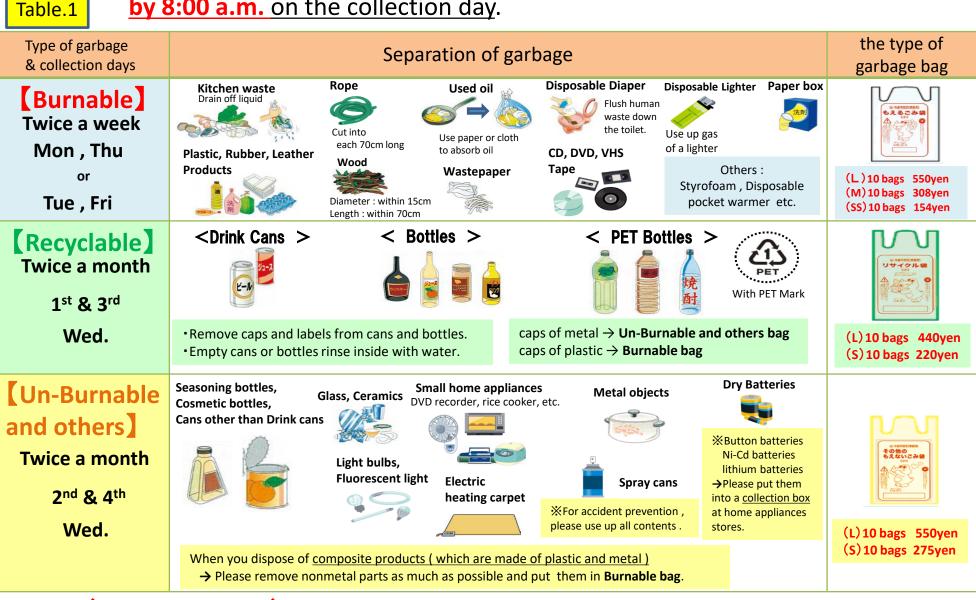

## I. How to throw away household garbage

- 1 Please separate garbage with using Table.1 and put garbage into the designated garbage bag.
- 2 Please throw garbage bags away in the designated trash collection point by 8:00 a.m. on the collection day.

## ◆ Attention ◆

Some garbage cannot be collected. (cf. Table.2)