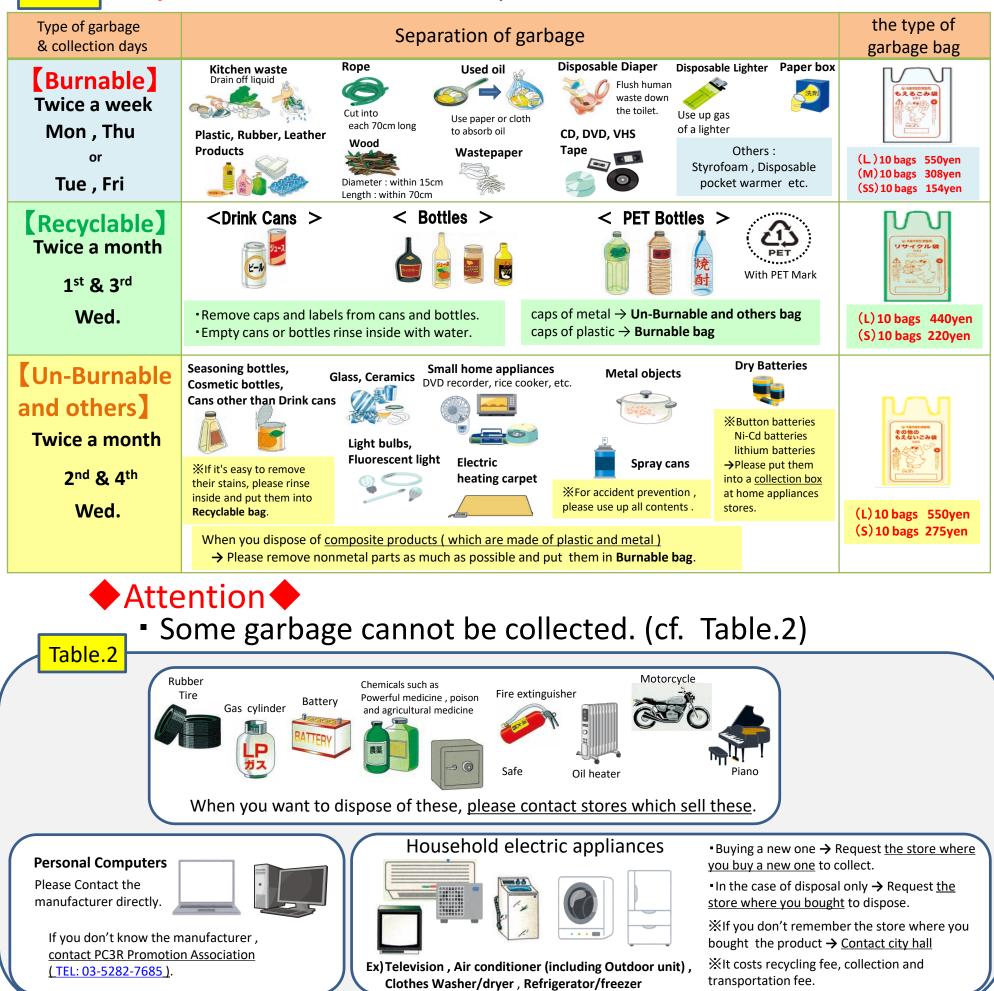

## I. How to throw away household garbage

**1**Please separate garbage with using Table.1

and put garbage into the designated garbage bag.

2 Please throw garbage bags away in the designated trash collection point

#### by 8:00 a.m. on the collection day.

Table.1

| Collection d                   | ays in 2023                                          | Burnable(Mon & Th               | u) 🗾 Burnable(Tue & F          | ri) 🗌 Recyclable 🧲                          | un-Burnable 💛 NOT collect    |
|--------------------------------|------------------------------------------------------|---------------------------------|--------------------------------|---------------------------------------------|------------------------------|
| Apriı                          | May                                                  | June                            | July                           | August                                      | September                    |
| Sun Mon Tne Wed Thu Fri Sat    |                                                      | Sun Mon Tne Wed Thu Fri Sat     | Sun Mon Tne Wed Thu Fri Sat    | Sun Mon Tne Wed Thu Fri Sat                 | Sun Mon Tne Wed Thu Fri Sat  |
| · · · · · · 1<br>2 3 4 5 6 7 8 | $\cdot$ 1 2 $\times$ $\times$ 6<br>7 8 9 10 11 12 13 | · · · · 1 2 3<br>4 5 6 7 8 9 10 | · · · · · · 1<br>2 3 4 5 6 7 8 | $\cdot \cdot 1 2 3 4 5$<br>6 7 8 9 10 11 12 | · · · · 1 2<br>3 4 5 6 7 8 9 |
| 9 10 11 12 13 14 15            |                                                      | 11 12 13 14 15 16 17            | 9 10 11 12 13 14 15            | 13 14 15 16 17 18 19                        |                              |
| 16 17 18 19 20 21 22           | 21 22 23 24 25 26 27                                 | 18 19 20 <u>21</u> 22 23 24     | 16 17 18 19 20 21 22           | 20 21 22 23 24 25 26                        |                              |
| 23 24 25 26 27 28 29           | 28 29 30 31 · · ·                                    | 25 26 27 28 29 30 ·             | <b>23 24 25 26 27 28 29</b>    | 27 28 29 30 31 · ·                          | 24 25 26 27 28 29 30         |
| 30 • • • • • •                 |                                                      |                                 | 30 31 • • • • •                |                                             |                              |
| October                        | November                                             | December                        | January                        | February                                    | March                        |
| Sun Mon Tne Wed Thu Fri Sat    |                                                      | Sun Mon Tne Wed Thu Fri Sat     | Sun Mon Tne Wed Thu Fri Sat    | Sun Mon Tne Wed Thu Fri Sat                 | Sun Mon Tne Wed Thu Fri Sat  |
| 1 2 3 4 5 6 7                  | $\cdot \cdot \cdot 1 2 3 4$                          | · · · · 1 2                     | · XX 4 5 6                     | · · · · 1 2 3                               | • • • • 1 2                  |
| 8 9 10 11 12 13 14             |                                                      | 3 4 5 6 7 8 9                   | 7 8 9 10 11 12 13              | 4 5 6 7 8 9 10                              | 3 4 5 6 7 8 9                |
| <b>15 16 17 18 19 20 21</b>    | 12   13   14   15   16   17   18                     | 10 11 12 <u>13</u> 14 15 16     | <b>14 15 16 17 18 19 20</b>    | 11 12 13 <u>14</u> 15 16 17                 | 10 11 12 <u>13</u> 14 15 16  |
| 22 23 24 25 26 27 28           | 3 19 20 21 22 23 24 25                               | <b>17 18 19 20 21 22 23</b>     | 21 22 23 24 25 26 27           | <b>18 19 20 21 22 23 24</b>                 | 17 18 19 <u>20</u> 21 22 23  |
| 29 30 31 • • • •               | 26 27 28 29 30 · ·                                   | <b>24 25 26 27 28 29 30</b>     | 28 29 30 31 · · ·              | 25 26 27 <u>28</u> 29 · ·                   | 24 25 26 27 28 29 30         |
|                                |                                                      | ≫                               |                                |                                             | 31 • • • • • •               |
| TT                             |                                                      | · ·                             | •                              |                                             |                              |