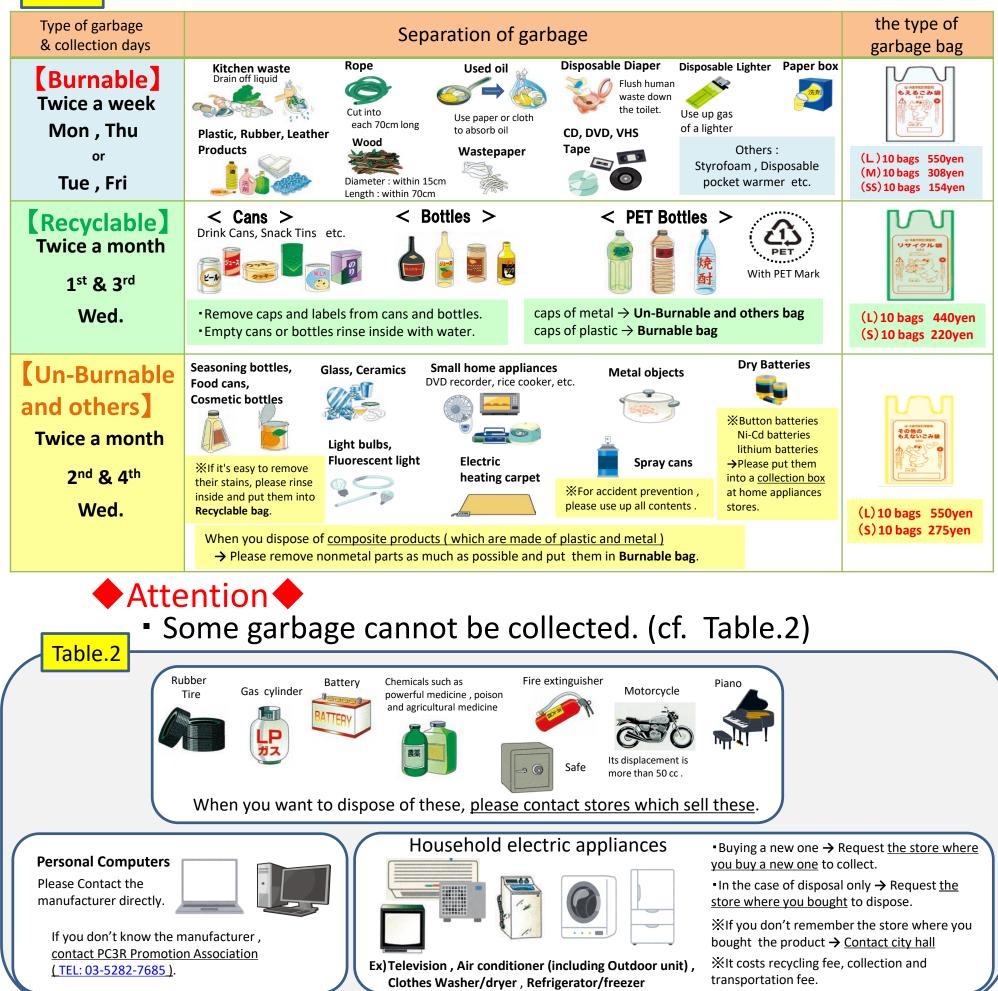

## I. How to throw away household garbage

**1**Please separate garbage with using Table.1

and put garbage into the designated garbage bag.

2 Please throw garbage bags away in the designated trash collection point

#### by 8:00 a.m. on the collection day.

Table.1

Collection days in 2022

Burnable(Mon & Thu) Burnable(Tue & Fri) Recyclable Oun-Burnable 🗡 NOT collect

| April                                                                              | May                                                                                                   | June                                                                                             | July                                                                                                | August                                                                                                | September                                                                                      |
|------------------------------------------------------------------------------------|-------------------------------------------------------------------------------------------------------|--------------------------------------------------------------------------------------------------|-----------------------------------------------------------------------------------------------------|-------------------------------------------------------------------------------------------------------|------------------------------------------------------------------------------------------------|
| Sun Mon Tue Wed Thu Fri Sat                                                        | Sun Mon Tue Wed Thu Fri Sat                                                                           | Sun Mon Tue Wed Thu Fri Sat                                                                      | Sun Mon Tue Wed Thu Fri Sat                                                                         | Sun Mon Tue Wed Thu Fri Sat                                                                           | Sun Mon Tue Wed Thu Fri Sat                                                                    |
| 3 4 5 6 7 8 9   10 11 12 13 14 15 16   17 18 19 20 21 22 23   24 25 26 27 28 29 30 | 1 2 8 8 6 7<br>8 9 10 11 12 13 14<br>15 16 17 18 19 20 21<br>22 23 24 25 26 27 28<br>29 30 31 • • • • | • • 1 2 3 4   5 6 7 8 9 10 11   12 13 14 15 16 17 18   19 20 21 22 23 24 25   26 27 28 29 30 • • | 3 4 5 6 7 8 9   10 11 12 13 14 15 16   17 18 19 20 21 22 23   24 25 26 27 28 29 30   31 . . . . . . | • 1 2 3 4 5 6<br>7 8 9 10 11 12 13<br>• 5 16 17 18 19 20<br>21 22 23 24 25 26 27<br>28 29 30 31 • • • | 1 2 3<br>4 5 6 7 8 9 10<br>11 12 13 14 15 16 17<br>18 19 20 21 22 23 24<br>25 26 27 28 29 30 • |
| October                                                                            | November                                                                                              | December                                                                                         | January                                                                                             | February                                                                                              | March                                                                                          |
| Sun Mon Tue Wed Thu Fri Sat                                                        | Sun Mon Tue Wed Thu Fri Sat                                                                           | Sun Mon Tue Wed Thu Fri Sat                                                                      | Sun Mon Tue Wed Thu Fri Sat                                                                         | Sun Mon Tue Wed Thu Fri Sat                                                                           | Sun Mon Tue Wed Thu Fri Sat                                                                    |
| 1                                                                                  | $\cdot \cdot 12345$                                                                                   | $\cdot \cdot \cdot \cdot \cdot 1 2 3$                                                            | *** 4 5 6 7                                                                                         | $\cdot \cdot \cdot 1 2 3 4$                                                                           | $\cdot \cdot \cdot 1 2 3 4$                                                                    |
| 2 3 4 5 6 7 8<br>9 10 11 12 13 14 15                                               | 6 7 8 9 10 11 12<br>13 14 15 16 17 18 19                                                              | 4 5 6 7 8 9 10<br>11 12 13 14 15 16 17                                                           | 8 9 10 11 12 13 14                                                                                  | 5 6 7 8 9 10 11                                                                                       | 5 6 7 8 9 10 11<br>12 13 14 15 16 17 18                                                        |
| 16 17 18 19 20 21 22                                                               | 20 21 22 23 24 25 26                                                                                  | 18 19 20 21 22 23 24                                                                             | 15 16 17 18 19 20 21                                                                                | 12 13 14 15 16 17 18<br>19 20 21 22 23 24 25                                                          | 19 20 21 22 23 24 25                                                                           |
| 23 24 25 26 27 28 29<br>30 31                                                      | 27 28 29 30 · · ·                                                                                     | 25 26 27 28 29 30 🔀                                                                              | 22 23 24 25 26 27 28<br>29 30 31                                                                    | 26 27 28 • • • •                                                                                      | 26 27 28 29 30 31 ·                                                                            |
|                                                                                    |                                                                                                       |                                                                                                  |                                                                                                     |                                                                                                       |                                                                                                |