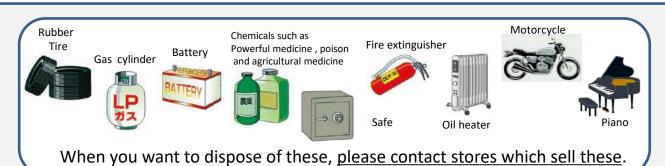

## ◆Attention ◆

Some garbage cannot be collected. (cf. Table.2)

→ Please remove nonmetal parts as much as possible and put them in Burnable bag.

Table.2