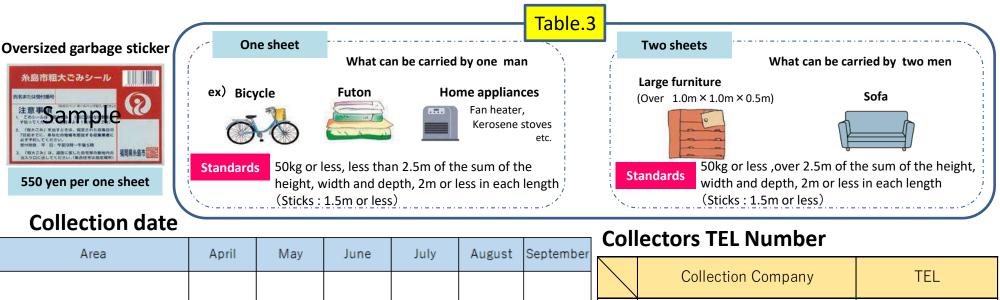

### B. Having oversized garbage collect by collectors once a month

- 1) Please contact the collectors and make a reservation in order to have the garbage collect. \*Make a reservation by 7 days of the collection date ago.
- 2 Please put the necessary number of the sheets of sticker on the garbage.
  - \*The number of the sheets depends on the size of the garbage (cf. Table.3)
  - ※You can buy the sticker in the supermarkets and convenience stores in Itoshima.
- 30n the collection day, please put the garbage on the site facing the road by 8:00 a.m. .