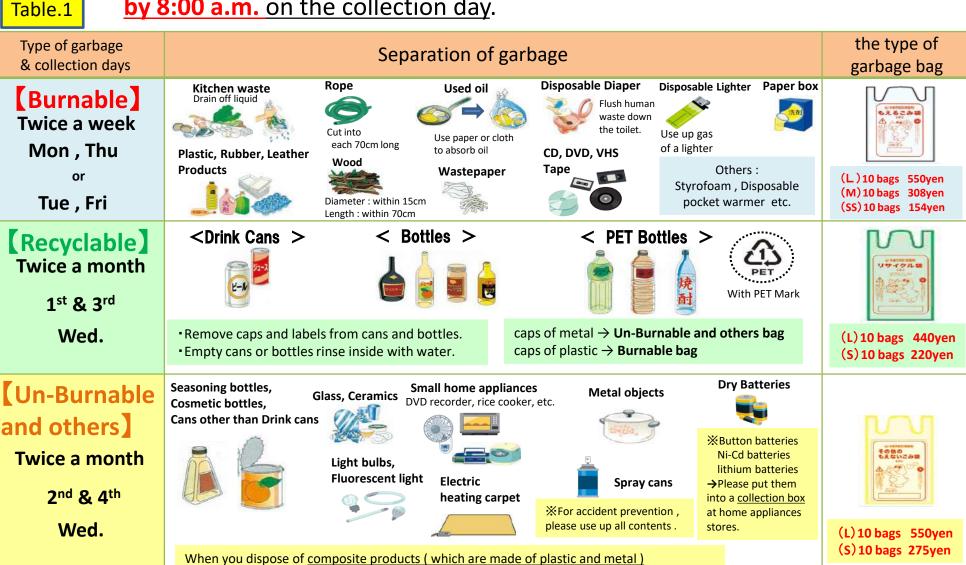

## I. How to throw away household garbage

- 1) Please separate garbage with using Table.1 and put garbage into the designated garbage bag.
- ②Please throw garbage bags away in the designated trash collection point by 8:00 a.m. on the collection day.

## ◆Attention ◆

Some garbage cannot be collected. (cf. Table.2)

→ Please remove nonmetal parts as much as possible and put them in Burnable bag.

Table.2