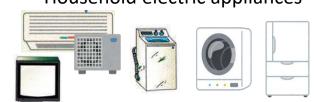

#### Household electric appliances

Ex) Television, Air conditioner (including Outdoor unit), Clothes Washer/dryer, Refrigerator/freezer

- •Buying a new one → Request the store where you buy a new one to collect.
- In the case of disposal only → Request the store where you bought to dispose.
- ※If you don't remember the store where you bought the product → Contact city hall
- ※It costs recycling fee, collection and transportation fee.