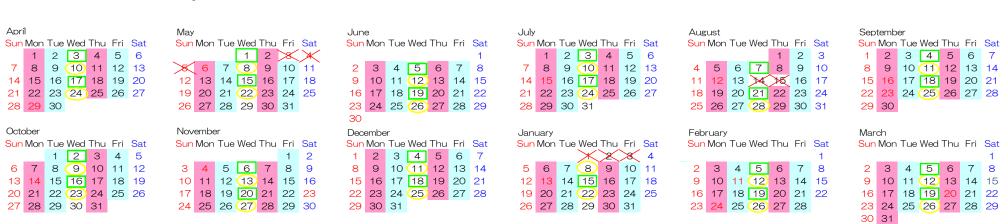

**XCity-designated garbage bag and seal are not required.** 

October

November December

January

Collection days in 2024

- X You can carry in not only oversized garbage but also household garbage.
  - When you carry in household garbage, please sort garbage out according to Table.1 and put into a bag whose contents can be seen.
- **※**You CANNOT carry in the garbage which cannot be collected ( please check Table.2 ) .
- ※Some items cannot be carried in. Please ask city hall. → TEL: 092-323-1111

February

March